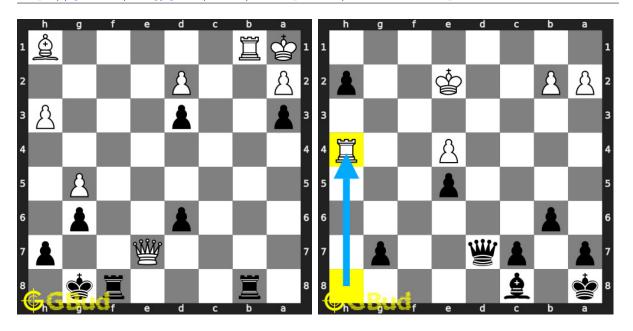

## 136. Promote your pawn to a queen in 3

Level: hard, Next Move: Black Solution: https://gbud.in/g2kp844

#### 137. Mate in 2 moves

Level: medium, Next Move: White Level: medium, Next Move: Black Solution: https://gbud.in/g2kp844