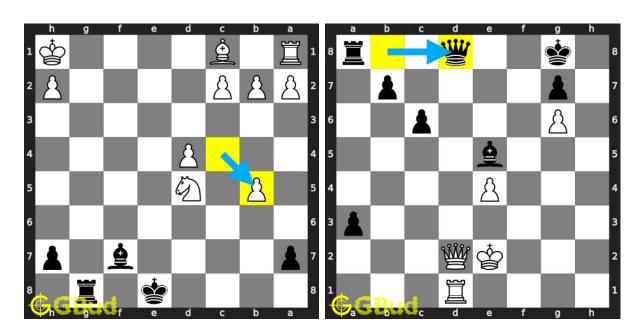

#### 134. Mate in 2 moves

Level: medium, Next Move: White Solution: https://gbud.in/g2kp844

## 135. Mate in 3 moves

Level: hard, Next Move: Black Solution: https://gbud.in/g2kp844