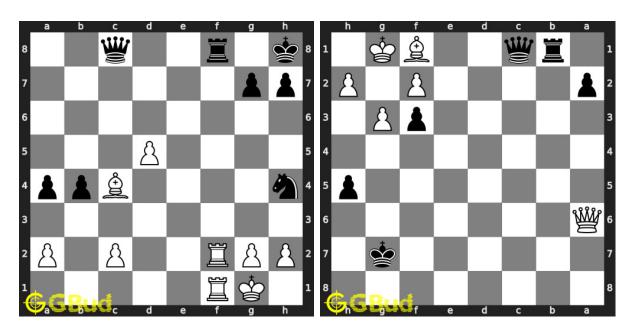

## 138. Mate in 3 moves

Solution: https://gbud.in/g2kp844

## 139. Mate in 2 moves

Level: medium, Next Move: White Level: medium, Next Move: Black Solution: https://gbud.in/g2kp844