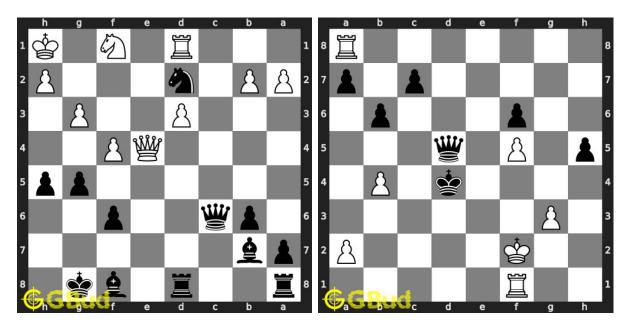

## 132. Gain opponent's queen

Level: medium, Next Move: White Solution: https://gbud.in/g2kp844

#### 133. Mate in 1 move

Level: easy, Next Move: Black Solution: https://gbud.in/g2kp844