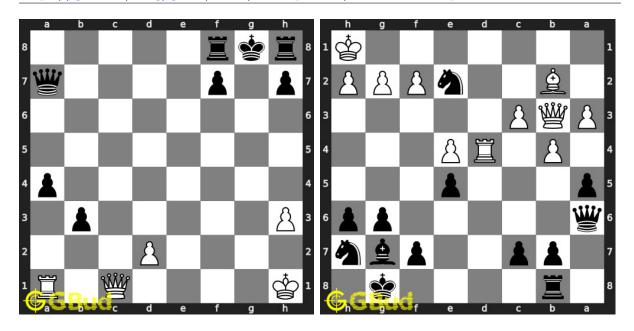

## 131. Mate in 4 moves

Level: hard, Next Move: Black Solution: https://gbud.in/g2kp844

## 132. Gain opponent's queen

Level: medium, Next Move: White Solution: https://gbud.in/g2kp844

#### 133. Mate in 1 move

Level: easy, Next Move: Black Solution: https://gbud.in/g2kp844

#### 134. Mate in 2 moves

Level: medium, Next Move: White Solution: https://gbud.in/g2kp844

## 135. Mate in 3 moves

Level: hard, Next Move: Black Solution: https://gbud.in/g2kp844

## 136. Promote your pawn to a queen in 3

Level: hard, Next Move: Black Solution: https://gbud.in/g2kp844

#### 137. Mate in 2 moves

Level: medium, Next Move: White Level: medium, Next Move: Black Solution: https://gbud.in/g2kp844

## 138. Mate in 3 moves

Solution: https://gbud.in/g2kp844

## 139. Mate in 2 moves

Level: medium, Next Move: White Level: medium, Next Move: Black Solution: https://gbud.in/g2kp844

## 140. Checkmate after a decoy move

Solution: https://gbud.in/g2kp844

Figure 1: Solve other puzzles @ https://gbud.in/chsgppz